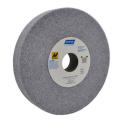

## **BLADE SHARPENER PARTS:**

H6019873 Grinding Wheel 1-inch, Soft

H6012599 Grinding Wheel 1/2-inch, Medium

H6010782 Grinding Wheel 1-inch, Medium

H6016669 Grinding Wheel 1/2-inch, Hard

H6015761 Grinding Wheel 1-inch, Hard