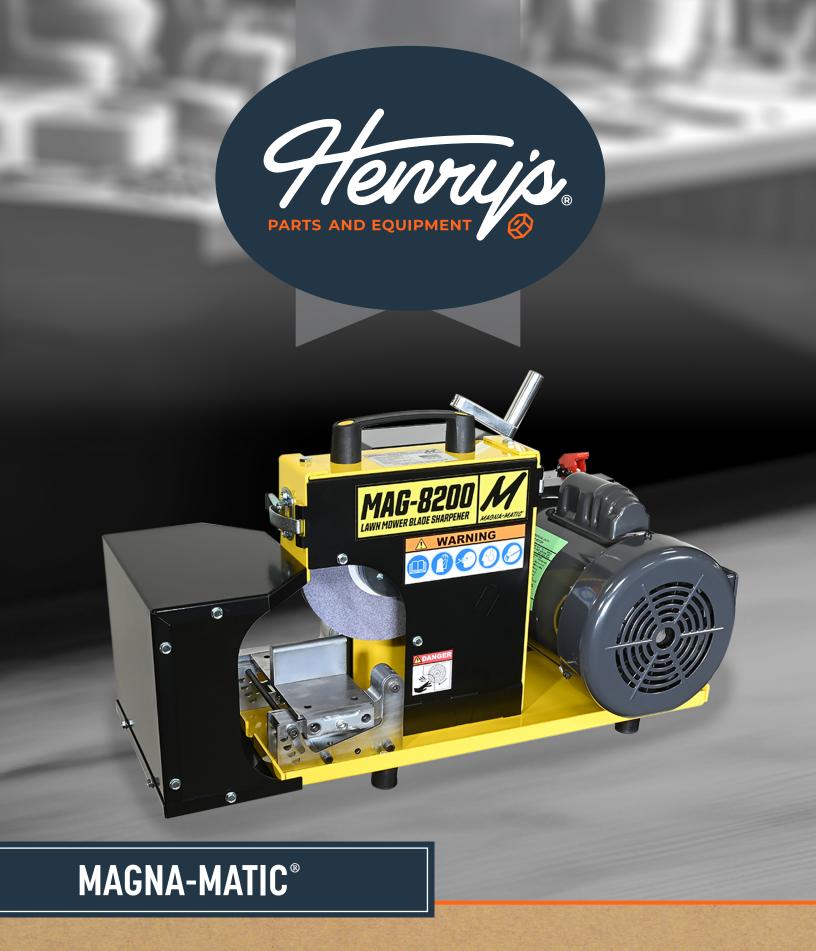

## MAGNA-MATIC®

Henry's offers a complete line of Magna-Matic equipment for maintaining lawn mower blades, ensuring peak performance and long-lasting durability. From sharpening and cleaning stands to balancing instruments and specialized grinding wheels, these products streamline essential lawn care tasks.

## **BLADE SHARPENER:**

H6013508 Lawn Mower Blade Sharpener

H6014852 Service Center Stand Blade Sharpener

H6013035 Lawn Mower Blade Balancer